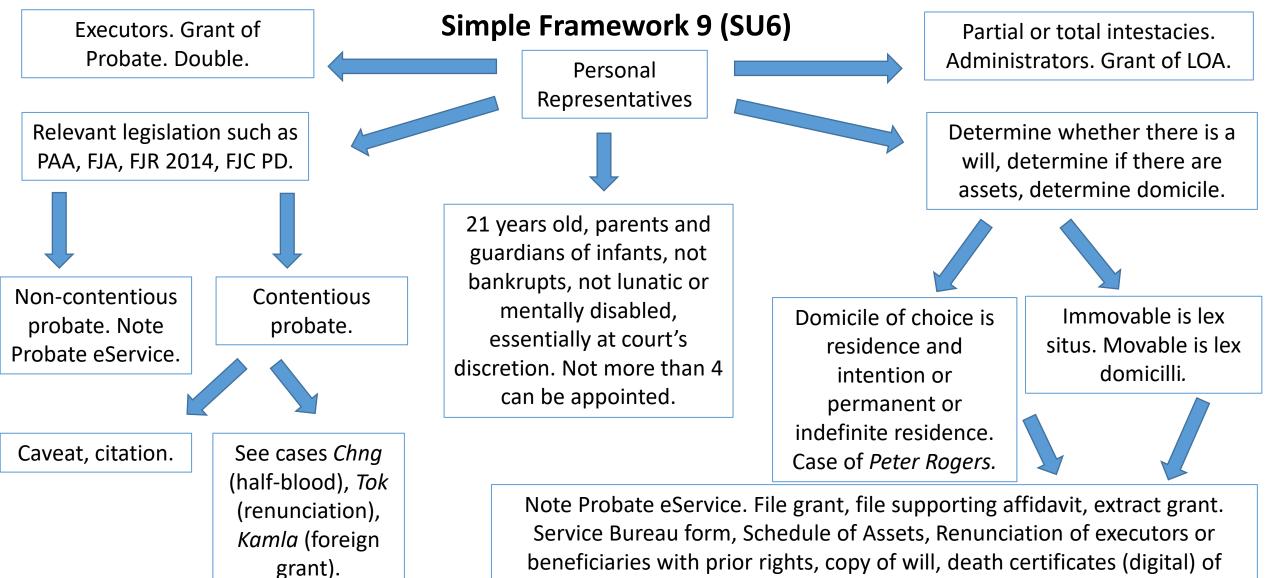

## **Simple Framework 7**

Service Bureau form, Schedule of Assets, Renunciation of executors or beneficiaries with prior rights, copy of will, death certificates (digital) of deceased and executors, checks of court records of probate cases and caveats (optional), submit original will. OS, supporting affidavit and admin oath, admin bond, extract grant, check court records of probate and caveats (optional). File request and extract grant.