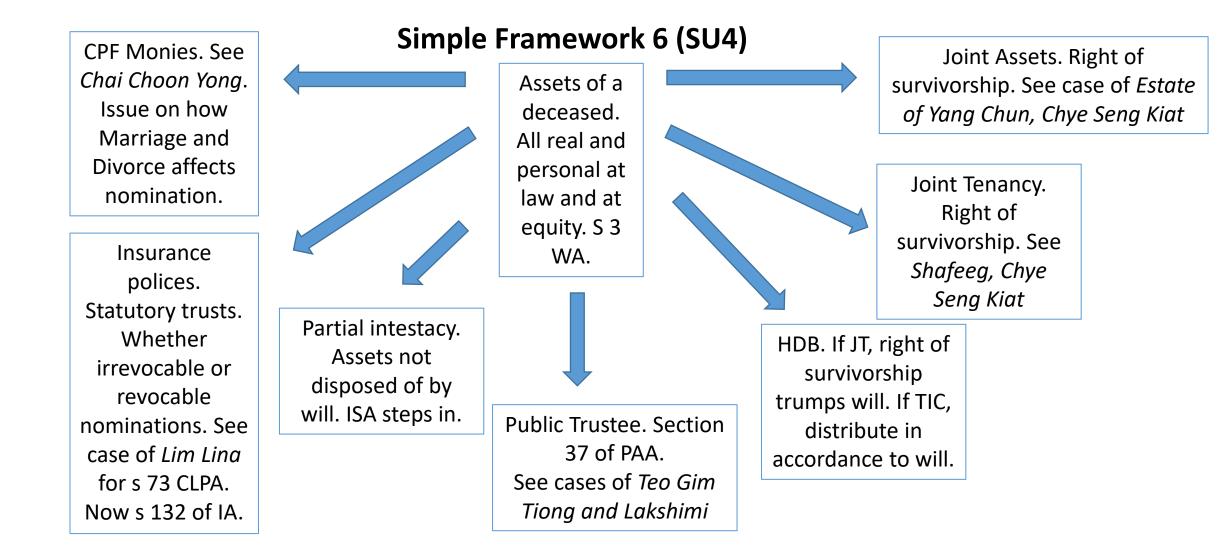

## Simple Framework 1 (SU1)

Was deceased a Muslim?

Yes. AMLA applies. Obtain certificate of Inheritance from Syariah Court. Exclude assets like CPF, Insurance polices with statutory trusts and Joint Tenancies (*Shafeeg*). Did he make a will?

No. Intestate Act does not apply. Apply for Letters of Administration (LOA) and follow Certificate of inheritance. Intestate Succession Act does not apply.

Yes. 1/3 of estate? Valid under Muslim Law and Wills Act (Can't change share value and appropriate charity as beneficiary)? Executors to apply for Grant of Probate. If will is totally invalid, proceed as if no will. If partially invalid (possibility of distribution of valid parts in accordance to the will). Rest of 2/3 by IC from Syariah Court.



will.

## Simple Framework 2 (SU1)











## **Simple Framework 7**







Service Bureau form, Schedule of Assets, Renunciation of executors or beneficiaries with prior rights, copy of will, death certificates (digital) of deceased and executors, checks of court records of probate cases and caveats (optional), submit original will. OS, supporting affidavit and admin oath, admin bond, extract grant, check court records of probate and caveats (optional). File request and extract grant.