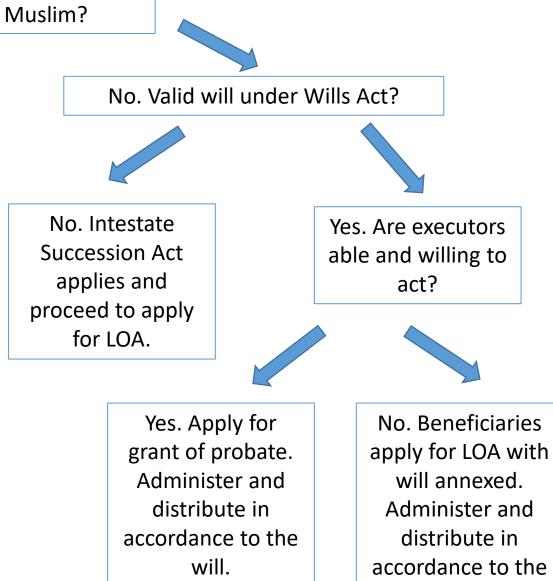

## Simple Framework 1 (SU1)

Was deceased a Muslim?

Yes. AMLA applies. Obtain certificate of Inheritance from Syariah Court. Exclude assets like CPF, Insurance polices with statutory trusts and Joint Tenancies (*Shafeeg*). Did he make a will?

No. Intestate Act does not apply. Apply for Letters of Administration (LOA) and follow Certificate of inheritance. Intestate Succession Act does not apply.

Yes. 1/3 of estate? Valid under Muslim Law and Wills Act (Can't change share value and appropriate charity as beneficiary)? Executors to apply for Grant of Probate. If will is totally invalid, proceed as if no will. If partially invalid (possibility of distribution of valid parts in accordance to the will). Rest of 2/3 by IC from Syariah Court.

will.