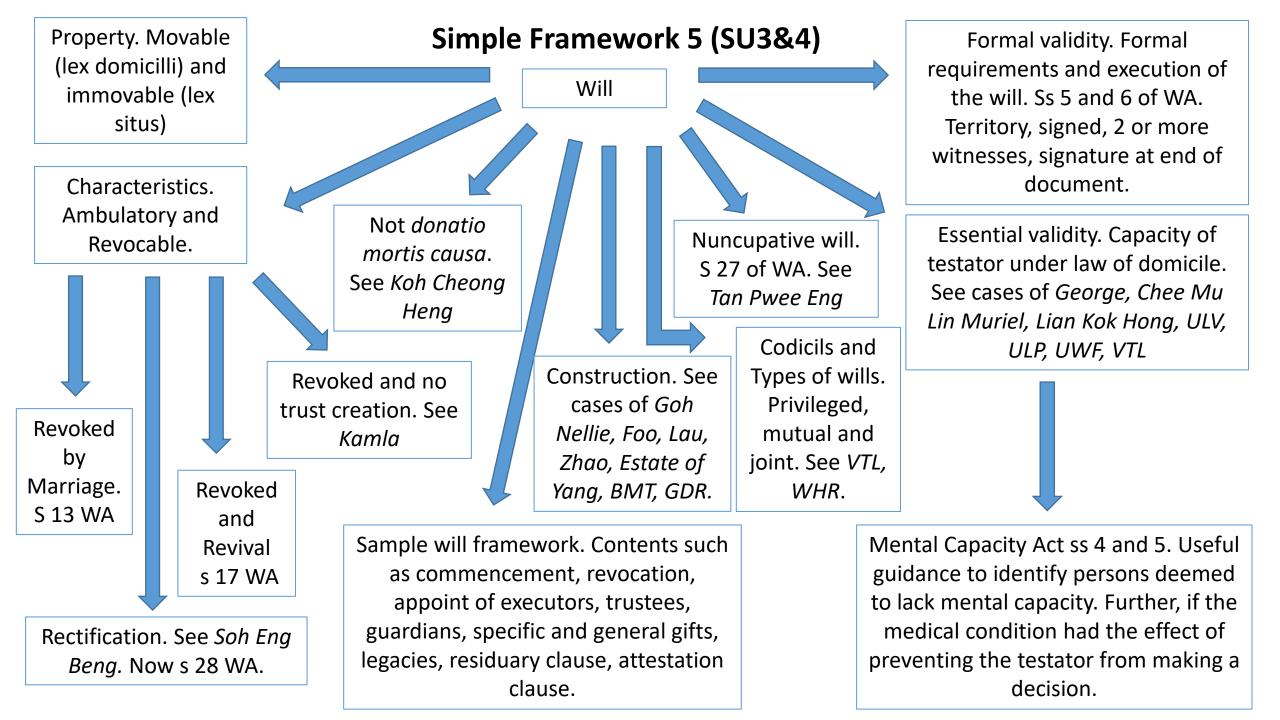

## Simple Framework 1 (SU1)

Was deceased a Muslim?

Yes. AMLA applies. Obtain certificate of Inheritance from Syariah Court. Exclude assets like CPF, Insurance polices with statutory trusts and Joint Tenancies (*Shafeeg*). Did he make a will?

No. Intestate Act does not apply. Apply for Letters of Administration (LOA) and follow Certificate of inheritance. Intestate Succession Act does not apply.

Yes. 1/3 of estate? Valid under Muslim Law and Wills Act (Can't change share value and appropriate charity as beneficiary)? Executors to apply for Grant of Probate. If will is totally invalid, proceed as if no will. If partially invalid (possibility of distribution of valid parts in accordance to the will). Rest of 2/3 by IC from Syariah Court.



will.

## Simple Framework 2 (SU1)











## **Simple Framework 7**







Service Bureau form, Schedule of Assets, Renunciation of executors or beneficiaries with prior rights, copy of will, death certificates (digital) of deceased and executors, checks of court records of probate cases and caveats (optional), submit original will. OS, supporting affidavit and admin oath, admin bond, extract grant, check court records of probate and caveats (optional). File request and extract grant.