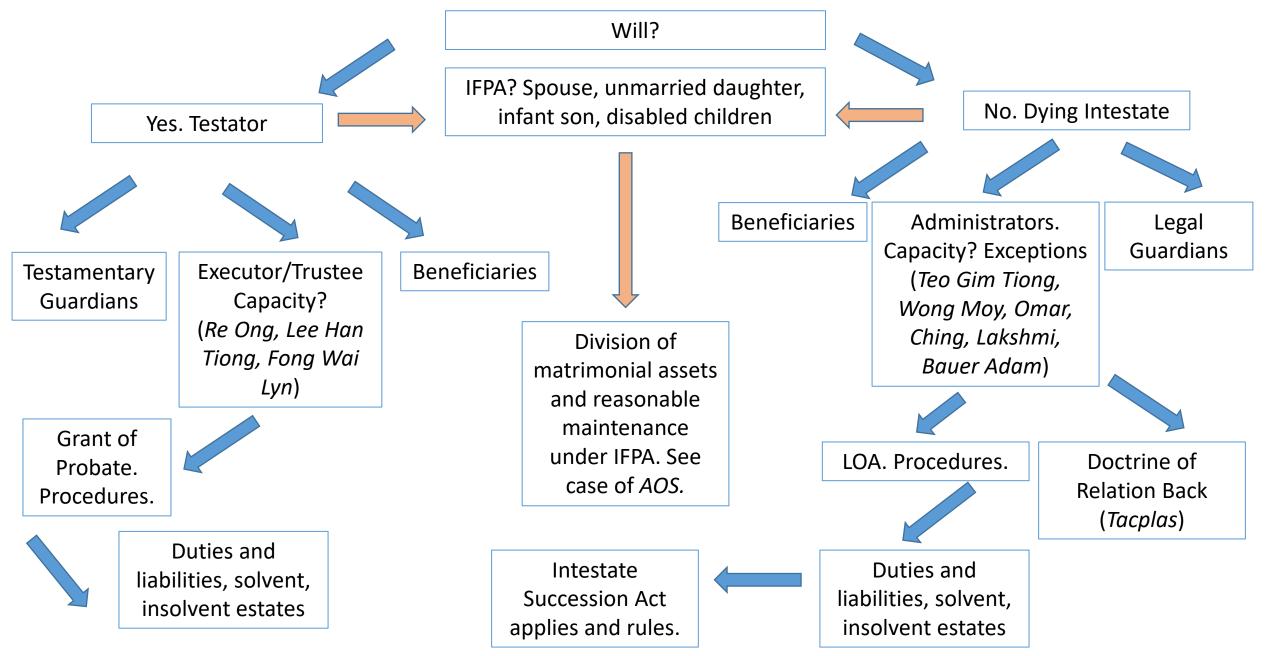

## Simple Framework 1 (SU1)

Was deceased a Muslim?

Yes. AMLA applies. Obtain certificate of Inheritance from Syariah Court. Exclude assets like CPF, Insurance polices with statutory trusts and Joint Tenancies (*Shafeeg*). Did he make a will?

No. Intestate Act does not apply. Apply for Letters of Administration (LOA) and follow Certificate of inheritance. Intestate Succession Act does not apply.

Yes. 1/3 of estate? Valid under Muslim Law and Wills Act (Can't change share value and appropriate charity as beneficiary)? Executors to apply for Grant of Probate. If will is totally invalid, proceed as if no will. If partially invalid (possibility of distribution of valid parts in accordance to the will). Rest of 2/3 by IC from Syariah Court.



will.

## Simple Framework 2 (SU1)











## **Simple Framework 7**







Service Bureau form, Schedule of Assets, Renunciation of executors or beneficiaries with prior rights, copy of will, death certificates (digital) of deceased and executors, checks of court records of probate cases and caveats (optional), submit original will. OS, supporting affidavit and admin oath, admin bond, extract grant, check court records of probate and caveats (optional). File request and extract grant.