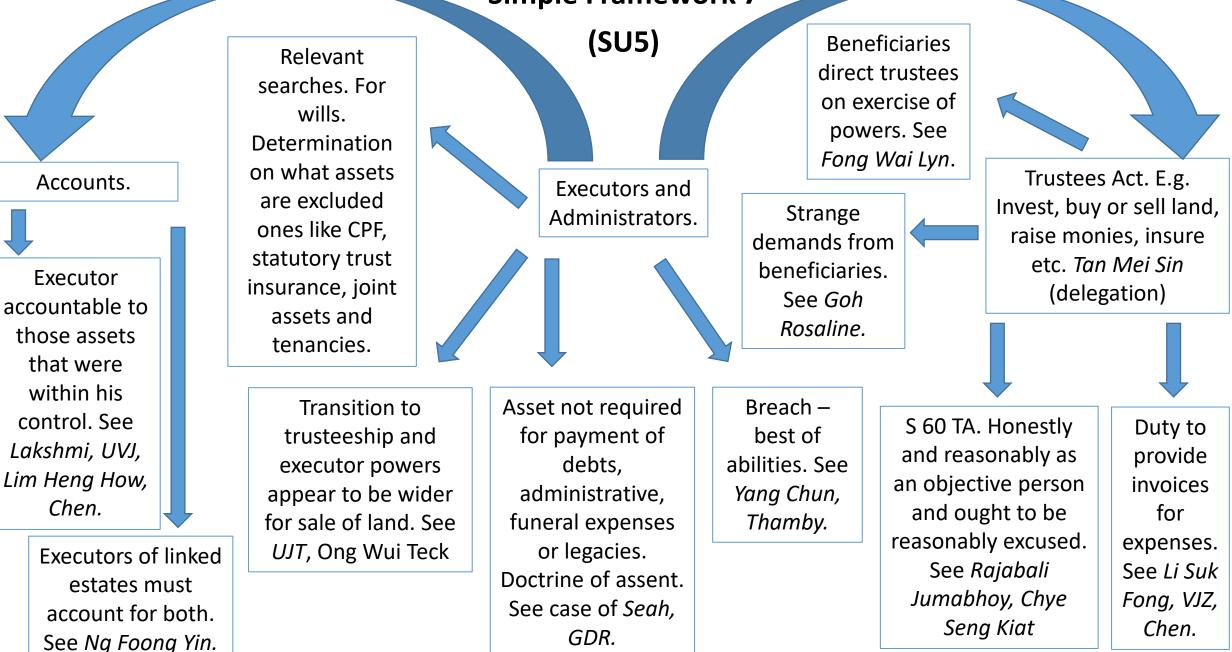

1)

Was deceased a Muslim?

Yes. AMLA applies. Obtain certificate of Inheritance from Syariah Court. Exclude assets like CPF, Insurance polices with statutory trusts and Joint Tenancies (*Shafeeg*). Did he make a will?

No. Intestate Act does not apply. Apply for Letters of Administration (LOA) and follow Certificate of inheritance. Intestate Succession Act does not apply.

Yes. 1/3 of estate? Valid under Muslim Law and Wills Act (Can't change share value and appropriate charity as beneficiary)? Executors to apply for Grant of Probate. If will is totally invalid, proceed as if no will. If partially invalid (possibility of distribution of valid parts in accordance to the will). Rest of 2/3 by IC from Syariah Court.



will.

## Simple Framework 2 (SU1)











## **Simple Framework 7**







Service Bureau form, Schedule of Assets, Renunciation of executors or beneficiaries with prior rights, copy of will, death certificates (digital) of deceased and executors, checks of court records of probate cases and caveats (optional), submit original will. OS, supporting affidavit and admin oath, admin bond, extract grant, check court records of probate and caveats (optional). File request and extract grant.