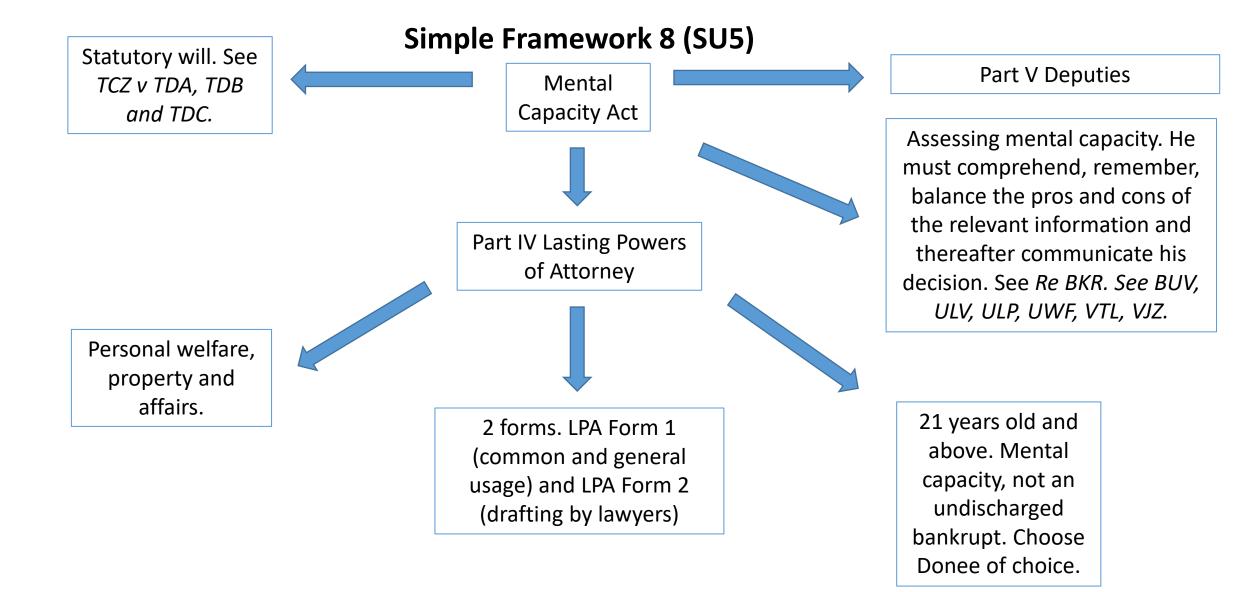

Was deceased a Muslim?

Yes. AMLA applies. Obtain certificate of Inheritance from Syariah Court. Exclude assets like CPF, Insurance polices with statutory trusts and Joint Tenancies (*Shafeeg*). Did he make a will?

No. Intestate Act does not apply. Apply for Letters of Administration (LOA) and follow Certificate of inheritance. Intestate Succession Act does not apply.

Yes. 1/3 of estate? Valid under Muslim Law and Wills Act (Can't change share value and appropriate charity as beneficiary)? Executors to apply for Grant of Probate. If will is totally invalid, proceed as if no will. If partially invalid (possibility of distribution of valid parts in accordance to the will). Rest of 2/3 by IC from Syariah Court.



will.

## Simple Framework 2 (SU1)











## **Simple Framework 7**







Service Bureau form, Schedule of Assets, Renunciation of executors or beneficiaries with prior rights, copy of will, death certificates (digital) of deceased and executors, checks of court records of probate cases and caveats (optional), submit original will. OS, supporting affidavit and admin oath, admin bond, extract grant, check court records of probate and caveats (optional). File request and extract grant.