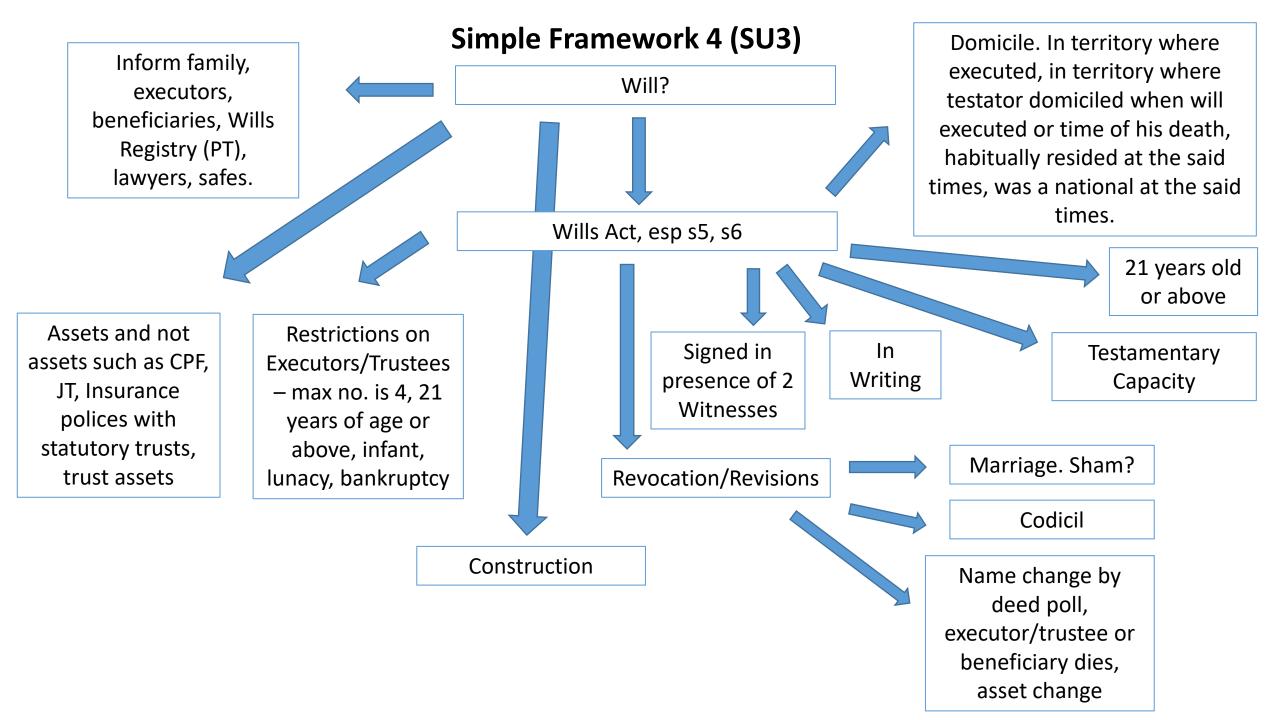

## Simple Framework 1 (SU1)

Was deceased a Muslim?

Yes. AMLA applies. Obtain certificate of Inheritance from Syariah Court. Exclude assets like CPF, Insurance polices with statutory trusts and Joint Tenancies (*Shafeeg*). Did he make a will?

No. Intestate Act does not apply. Apply for Letters of Administration (LOA) and follow Certificate of inheritance. Intestate Succession Act does not apply.

Yes. 1/3 of estate? Valid under Muslim Law and Wills Act (Can't change share value and appropriate charity as beneficiary)? Executors to apply for Grant of Probate. If will is totally invalid, proceed as if no will. If partially invalid (possibility of distribution of valid parts in accordance to the will). Rest of 2/3 by IC from Syariah Court.



will.

## Simple Framework 2 (SU1)











## **Simple Framework 7**







Service Bureau form, Schedule of Assets, Renunciation of executors or beneficiaries with prior rights, copy of will, death certificates (digital) of deceased and executors, checks of court records of probate cases and caveats (optional), submit original will. OS, supporting affidavit and admin oath, admin bond, extract grant, check court records of probate and caveats (optional). File request and extract grant.