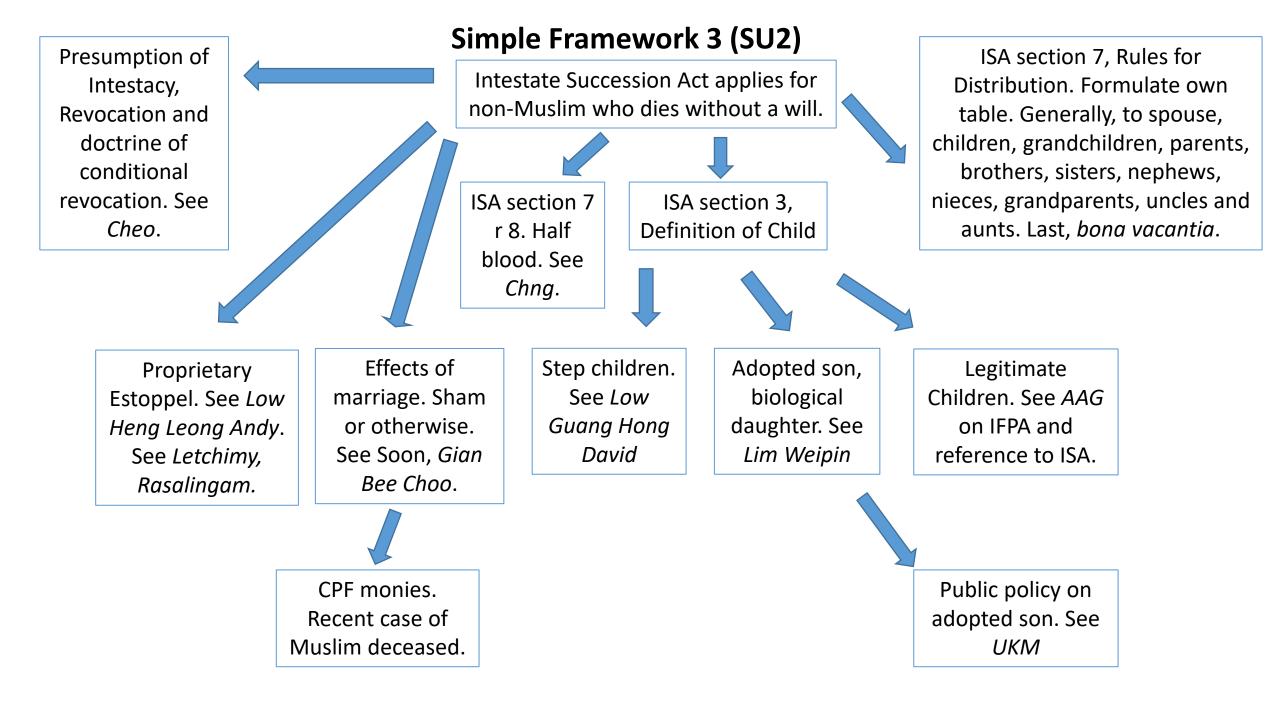

## Simple Framework 1 (SU1)

Was deceased a Muslim?

Yes. AMLA applies. Obtain certificate of Inheritance from Syariah Court. Exclude assets like CPF, Insurance polices with statutory trusts and Joint Tenancies (*Shafeeg*). Did he make a will?

No. Intestate Act does not apply. Apply for Letters of Administration (LOA) and follow Certificate of inheritance. Intestate Succession Act does not apply.

Yes. 1/3 of estate? Valid under Muslim Law and Wills Act (Can't change share value and appropriate charity as beneficiary)? Executors to apply for Grant of Probate. If will is totally invalid, proceed as if no will. If partially invalid (possibility of distribution of valid parts in accordance to the will). Rest of 2/3 by IC from Syariah Court.



will.

## Simple Framework 2 (SU1)











## **Simple Framework 7**







Service Bureau form, Schedule of Assets, Renunciation of executors or beneficiaries with prior rights, copy of will, death certificates (digital) of deceased and executors, checks of court records of probate cases and caveats (optional), submit original will. OS, supporting affidavit and admin oath, admin bond, extract grant, check court records of probate and caveats (optional). File request and extract grant.